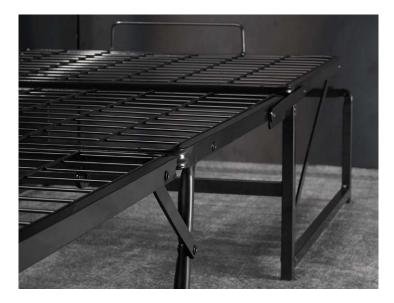

## sofabed mechanism **CP001 |** capri pouf

Bed small mechanism to turn the pouf chair into a bed.

**Capri is a small mechanism (75x68 cm), that, when it's necessary, it turns into a comfortable bed**, entirely in electrowelded metal, with 75x190x10 cm mattress.