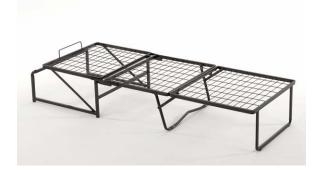

## sofabed mechanism **CP001 |** capri pouf

Bed small mechanism to turn the pouf chair into a bed.

**Capri is a small mechanism (75x68 cm), that, when it's necessary, it turns into a comfortable bed**, entirely in electrowelded metal, with 75x190x10 cm mattress.