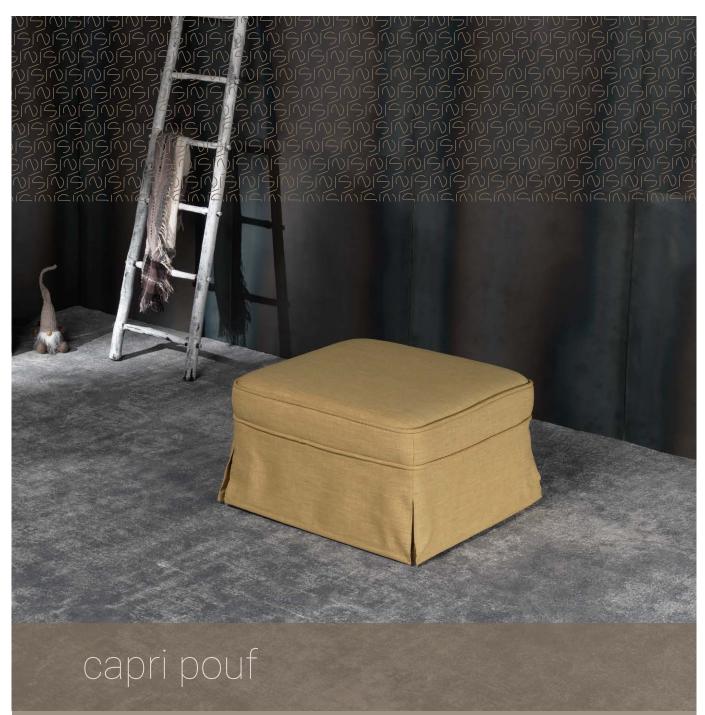

## sofabed mechanism **CP001** | capri pouf

All the comfort you don't expect.

## sofabed mechanism **CP001 |** capri pouf

Bed small mechanism to turn the pouf chair into a bed.

**Capri is a small mechanism (75x68 cm), that, when it's necessary, it turns into a comfortable bed**, entirely in electrowelded metal, with 75x190x10 cm mattress.