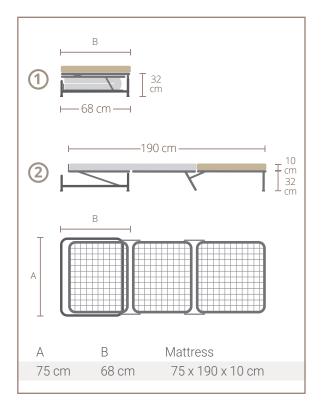

## sofabed mechanism **CP001 |** capri pouf

Bed small mechanism to turn the pouf chair into a bed.

**Capri is a small mechanism (75x68 cm), that, when it's necessary, it turns into a comfortable bed**, entirely in electrowelded metal, with 75x190x10 cm mattress.