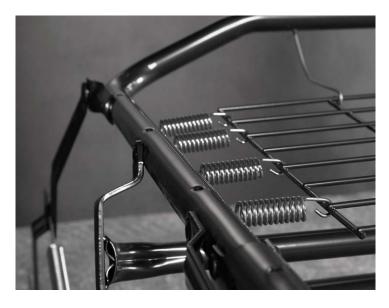

## Reduced-space insertion sofabed mechanism.

Three-folding orthopaedic bed with electrowelded panels. **The frame in made of high resistance steel.** In furnace painted. Powder paint.

With standard depth of 62 cm. Depth on request: 56/58 cm. Positioning of the base frame from the floor 4 cm or 8 cm depending on the versions. With resin mattress 7 cm thick.