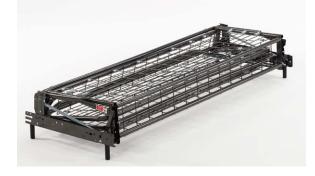

## Reduced-space insertion sofabed mechanism.

Three-folding orthopaedic bed with electrowelded panels. **The frame in made of high resistance steel.** In furnace painted. Powder paint.

With standard depth of 62 cm. Depth on request: 56/58 cm. Positioning of the base frame from the floor 4 cm or 8 cm depending on the versions. With resin mattress 7 cm thick.