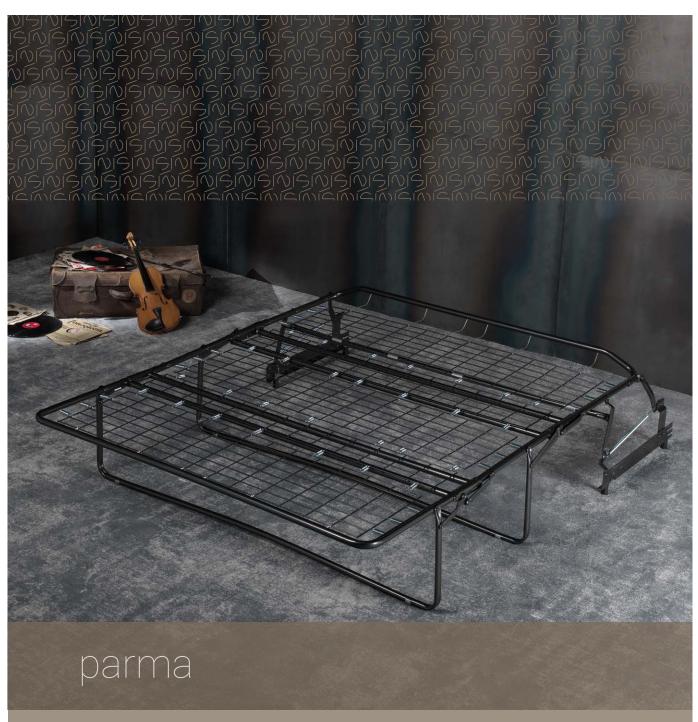

## Reduced-space insertion sofabed mechanism.

Three-folding orthopaedic bed with electrowelded panels. **The frame in made of high resistance steel.** In furnace painted. Powder paint.

With standard depth of 62 cm. Depth on request: 56/58 cm. Positioning of the base frame from the floor 4 cm or 8 cm depending on the versions. With resin mattress 7 cm thick.

| 207 cm<br>185 cm<br>185 cm<br>4/8 cm<br>4/8 cm<br>4/8 cm<br>1<br>-62 cm |        |                  |
|-------------------------------------------------------------------------|--------|------------------|
|                                                                         |        |                  |
| А                                                                       | В      | Mattress         |
| 82 cm                                                                   | 67 cm  | 63 x 180 x 7 cm  |
| 92 cm                                                                   | 77 cm  | 73 x 180 x 7 cm  |
| 102 cm                                                                  | 87 cm  | 83 x 180 x 7 cm  |
| 112 cm                                                                  | 97 cm  | 93 x 180 x 7 cm  |
| 122 cm                                                                  | 107 cm | 103 x 180 x 7 cm |
| 132 cm                                                                  | 117 cm | 113 x 180 x 7 cm |
| 142 cm                                                                  | 127 cm | 123 x 180 x 7 cm |
| 152 cm                                                                  | 137 cm | 133 x 180 x 7 cm |
| 162 cm                                                                  | 147 cm | 143 x 180 x 7 cm |
| 172 cm                                                                  | 157 cm | 153 x 180 x 7 cm |