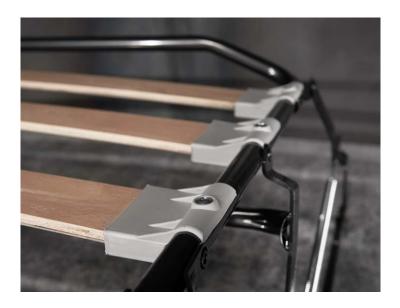

relax technology

sofabed mechanism

ROGE01 | roma



with our beechwood staves bed.



relax technology

## sofabed mechanism ROGE01 | roma



## Three-folding orthopaedic bed.

Three-folding orthopaedic bed with multy-layer artificially seasoned beechwood staves which maintain the spinal column in the correct position and ensure a good night's rest.

The frame in made of tubolar metal, in furnace-painted with epoxide powder.

With standard depth of 62 cm. Depth on request: 56/58 cm. Positioning of the base frame from the floor 4 cm or 8 cm depending on the versions. With resin mattress 7 cm thick.

## Guaranteed quality and sturdiness.