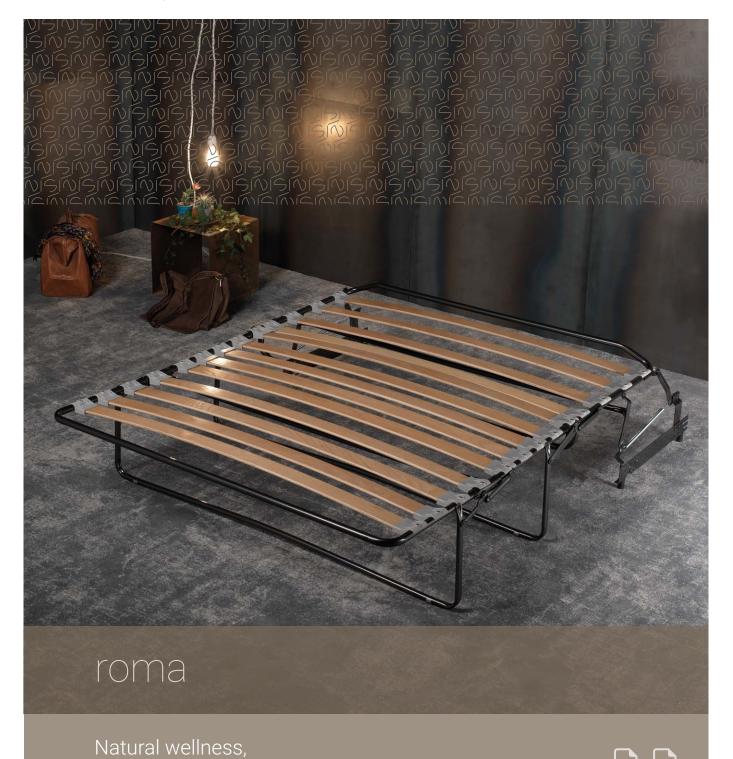

relax technology

sofabed mechanism

ROGE01 | roma

with our beechwood staves bed.

relax technology

## sofabed mechanism ROGE01 | roma

## Three-folding orthopaedic bed.

Three-folding orthopaedic bed with multy-layer artificially seasoned beechwood staves which maintain the spinal column in the correct position and ensure a good night's rest.

The frame in made of tubolar metal, in furnace-painted with epoxide powder.

With standard depth of 62 cm. Depth on request: 56/58 cm. Positioning of the base frame from the floor 4 cm or 8 cm depending on the versions. With resin mattress 7 cm thick.