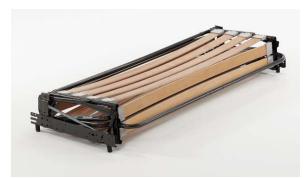

## Three-folding orthopaedic bed.

Three-folding orthopaedic bed with multy-layer artificially seasoned beechwood staves which maintain the spinal column in the correct position and ensure a good night's rest.