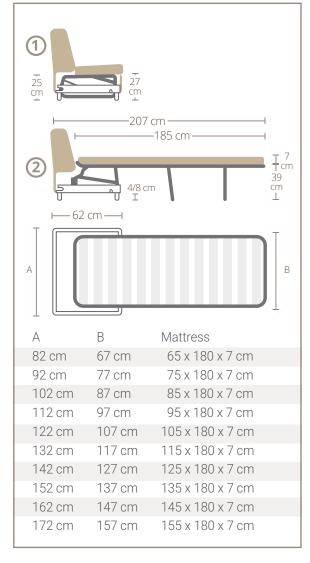

The frame in made of tubolar metal, in furnace-painted with epoxide powder.

With standard depth of 62 cm. Depth on request: 56/58 cm. Positioning of the base frame from the floor 4 cm or 8 cm depending on the versions. With resin mattress 7 cm thick.