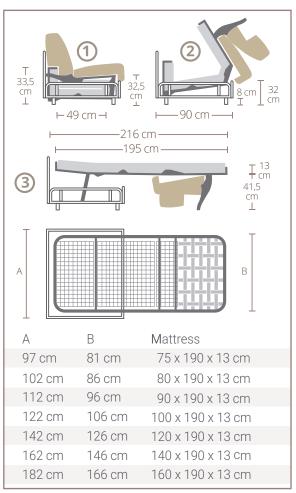

## Sofabed mechanism with back tilting opening and rolling. 13 cm thickness.

Conversion into a bed takes place in a single movement without the necessity of removing seat and back cushions. Solid and comfortable, with its 190 cm electro-welded orthopedic bed-net, it is designed for sofa beds for everyday use. The height of the mechanism from the ground is 32.5 cm. Available with spring mattresses, pocket springs or foam (13x190 cm).