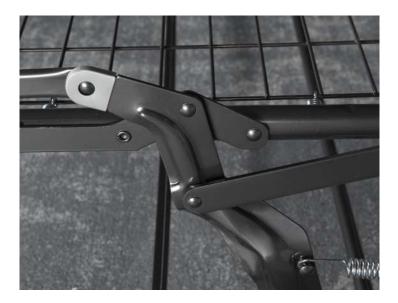

## Ideal solution for both the domestic market and for hotels and communities.

- Carefully constructed in high resistance cold rolled steel tube;
- Finished in epoxy resin, electro statically deposited, in furnace painted;
- Frame complete with **bayonet fixings for easy mounting** of various parts (arms-back-face-board);
- Optional: one piece back frame; two piece back frame; back frame with hollows.

ACCESSORI mechanism with bayonets welding back supporting cuschions back composed of a whole piece stirupps fixing frontal table