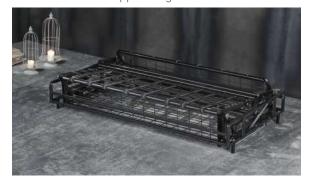

## Sofabed mechanism with back tilting opening and rolling. 13 cm thickness.

Conversion into a bed takes place in a single movement without the necessity of removing seat and back cushions. Solid and comfortable, with its 190 cm electro-welded orthopedic bed-net, it is designed for sofa beds for everyday use. The height of the mechanism from the ground is 32.5 cm. Available with spring mattresses, pocket springs or foam (13x190 cm).