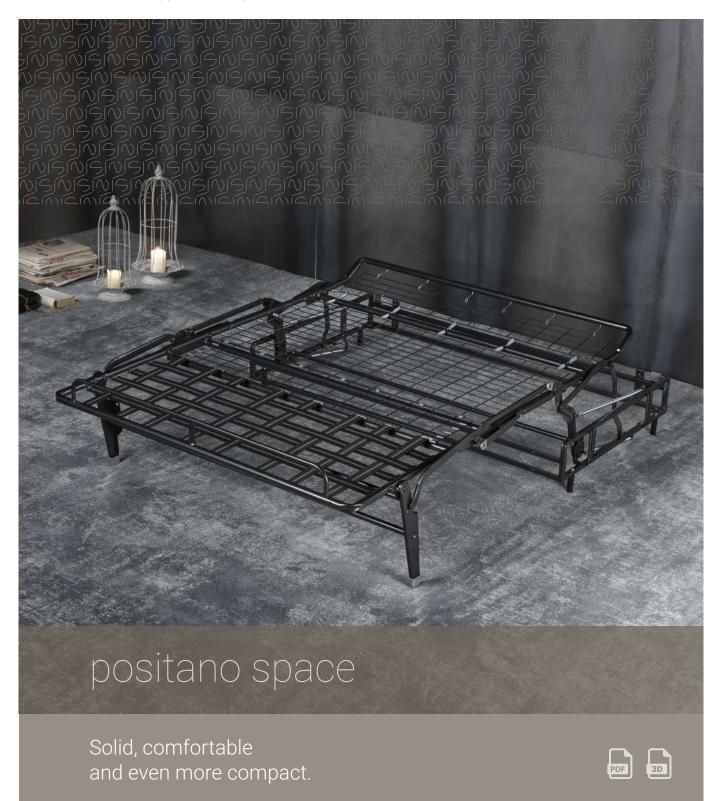

relax technology

sofabed mechanism **POSSPX |** positano space

relax technology

sofabed mechanism **POSSPX |** positano space

## Sofabed mechanism with back tilting opening and rolling. 13 cm thickness.

Conversion into a bed takes place in a single movement without the necessity of removing seat and back cushions. Solid and comfortable, with its 190 cm electro-welded orthopedic bed-net, it is designed for sofa beds for everyday use. The height of the mechanism from the ground is 32.5 cm. Available with spring mattresses, pocket springs or foam (13x190 cm).