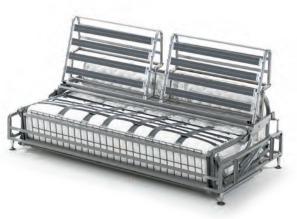

## Sofabed mechanism with back tilting opening and rolling. 18 cm thickness.

Conversion into a bed takes place in a single movement without the necessity of removing seat and back cushions. Robust, yet possesses lightweight operation and features 200 cm orthopaedic weldmesh sleeping deck. Elasticated webbing seat.

Available with spring, foam, pocket spring (18x200 cm) mattresses. Ideal solution for both contract and domestic markets.

- Carefully constructed in high resistance cold rolled steel tube:
- Finished in epoxy resin, electro statically deposited, in furnace painted;
- Frame complete with bayonet fixings for easy **mounting** of various parts (arms-back-face-board);
- · Orthopaedic bed with quality continental style weld-mesh;
- Optional: one piece back frame; two piece back frame; back frame with hollows.