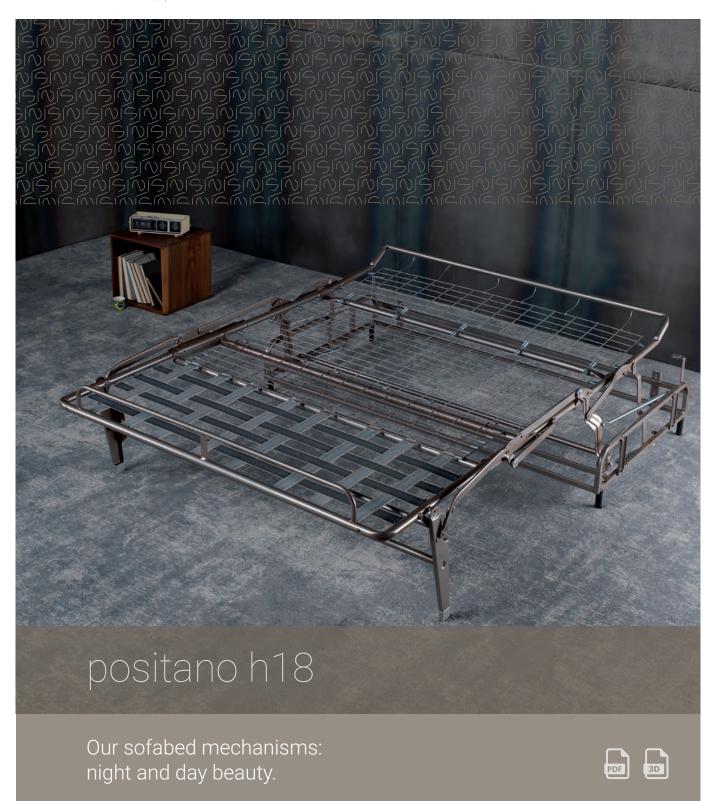

relax technology

sofabed mechanism **POSH18** | positano h18

relax technology

## sofabed mechanism POSH18 | positano h18

## Sofabed mechanism with back tilting opening and rolling. 18 cm thickness.

Conversion into a bed takes place in a single movement without the necessity of removing seat and back cushions. Robust, yet possesses lightweight operation and features 200 cm orthopaedic weldmesh sleeping deck. Elasticated webbing seat.