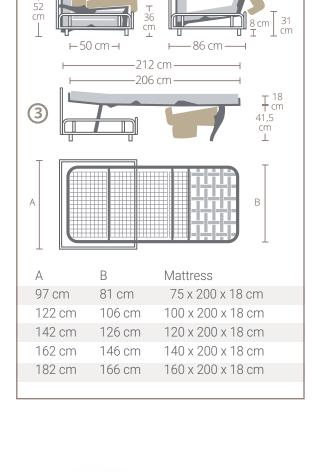

Available with spring, foam, pocket spring (18x200 cm) mattresses. Ideal solution for both contract and domestic markets.

- Carefully constructed in high resistance cold rolled steel tube:
- Finished in epoxy resin, electro statically deposited, in furnace painted;
- Frame complete with bayonet fixings for easy **mounting** of various parts (arms-back-face-board);
- · Orthopaedic bed with quality continental style weld-mesh;
- Optional: one piece back frame; two piece back frame; back frame with hollows.