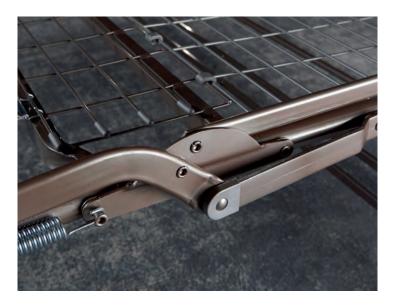

Available with spring, foam, pocket spring (18x200 cm) mattresses. Ideal solution for both contract and domestic markets.

- Carefully constructed in high resistance cold rolled steel tube:
- Finished in epoxy resin, electro statically deposited, in furnace painted;
- Frame complete with bayonet fixings for easy **mounting** of various parts (arms-back-face-board);
- · Orthopaedic bed with quality continental style weld-mesh;
- Optional: one piece back frame; two piece back frame; back frame with hollows.