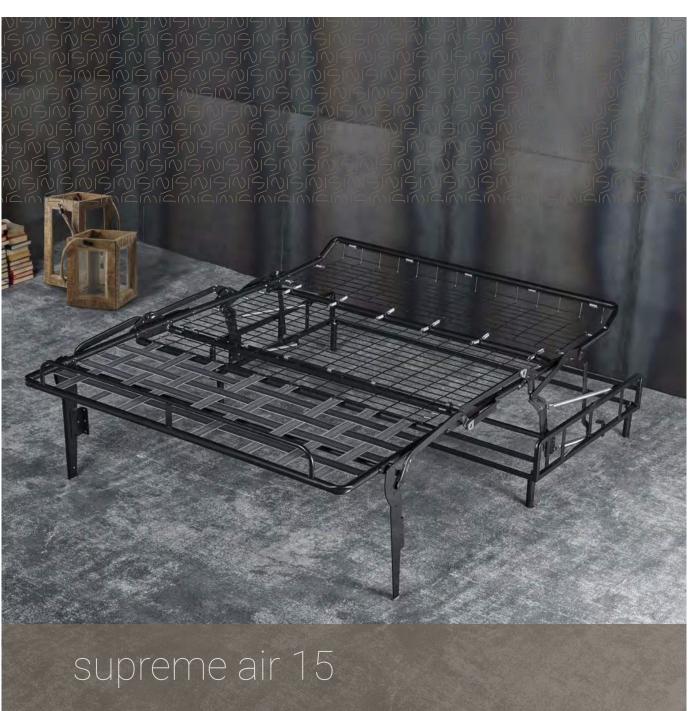

## sofabed mechanism **SPMA15** | supreme air 15

Our comfort comes in your style.

## **SPMA15** | supreme air 15

## Sofabed mechanism with back tilting opening and rolling. Ground clearance 15 cm.

The conversion into bed is achieved with one movement without removing the seat and back cushions. Solid and comfortable, with its orthopedic knitted orthopedic bedplate of 200 cm, it is suitable for the production of sofa beds for everyday use. Ideal product for both the domestic market and for hotels. Seat with elastic straps. It can accommodate spring mattresses, pocket springs, or foam (12x200 cm).