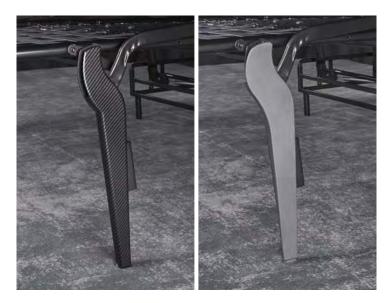

- Carefully constructed in high resistance cold rolled steel tube;
- · Finished in epoxy resin, electro statically deposited, in furnace painted;
- Also available in the bayonet fixings version;
- Optional: customizable base cover. Customization options could be agreed with the Renato Nisi sales department.

ACCESSORI mechanism with bayonets welding back supporting cuschions stirupps fixing frontal table custom carbon base cover

All trademarks are registered by their respective owners. Renato Nisi is a registered trademark of Renato Nisi S.r.l. For the constant desire to improve our products and services or for variations due to manufacturing reasons, the specifications are subject to change without notice. The images are for presentation purposes and may not represent the choosen configuration. We accept no responsibility for typographical errors. For contacts or further informations on the Renato Nisi solutions contact the Customer Care office or visit the website: renatonisi.com.