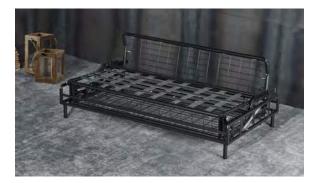

## Sofabed mechanism with back tilting opening and rolling. Ground clearance 15 cm.

The conversion into bed is achieved with one movement without removing the seat and back cushions. Solid and comfortable, with its orthopedic knitted orthopedic bedplate of 200 cm, it is suitable for the production of sofa beds for everyday use. Ideal product for both the domestic market and for hotels. Seat with elastic straps. It can accommodate spring mattresses, pocket springs, or foam (12x200 cm).