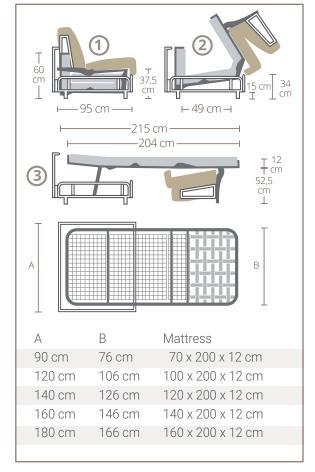

## Sofabed mechanism with back tilting opening and rolling. Ground clearance 15 cm.

The conversion into bed is achieved with one movement without removing the seat and back cushions. Solid and comfortable, with its orthopedic knitted orthopedic bedplate of 200 cm, it is suitable for the production of sofa beds for everyday use. Ideal product for both the domestic market and for hotels. Seat with elastic straps. It can accommodate spring mattresses, pocket springs, or foam (12x200 cm).