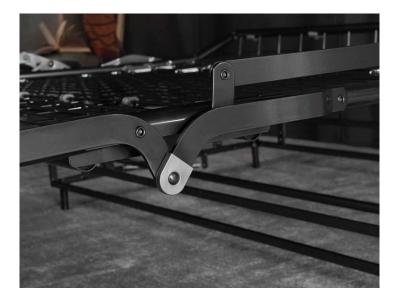

## Automatic sofabed mechanism.

Two-folding orthopaedic bed with electrowelded panels. **The frame in made of high resistance steel.** In furnace painted. Powder paint.

With a depth of 86 cm. Positioning of the base frame from the ground: 8 cm. With spring mattress 12 cm thick.

VARIANTS mechanism with bayonets welding back supporting cuschions back composed of a whole piece stirupps fixing frontal table

All trademarks are registered by their respective owners. Renato Nisi is a registered trademark of Renato Nisi S.r.I. For the constant desire to improve our products and services or for variations due to manufacturing reasons, the specifications are subject to change without notice. The images are for presentation purposes and may not represent the choosen configuration. We accept no responsibility for typographical errors. For contacts or further informations on the Renato Nisi solutions contact the Customer Care office or visit the website: renatonisi.com