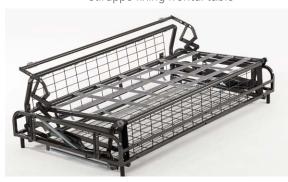

## Automatic sofabed mechanism.

Two-folding orthopaedic bed with electrowelded panels. **The frame in made of high resistance steel.** In furnace painted. Powder paint.

With a depth of 86 cm. Positioning of the base frame from the ground: 8 cm. With spring mattress 12 cm thick.

VARIANTS mechanism with bayonets welding back supporting cuschions back composed of a whole piece stirupps fixing frontal table

All trademarks are registered by their respective owners. Renato Nisi is a registered trademark of Renato Nisi S.r.I. For the constant desire to improve our products and services or for variations due to manufacturing reasons, the specifications are subject to change without notice. The images are for presentation purposes and may not represent the choosen configuration. We accept no responsibility for typographical errors. For contacts or further informations on the Renato Nisi solutions contact the Customer Care office or visit the website: renatonisi.com