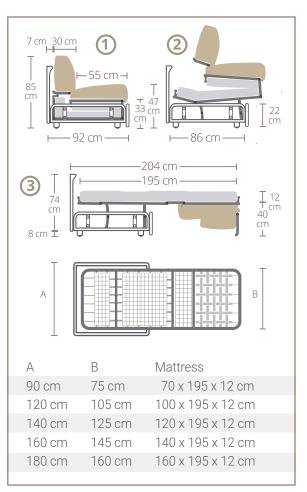

## Automatic sofabed mechanism.

Two-folding orthopaedic bed with electrowelded panels. **The frame in made of high resistance steel.** In furnace painted. Powder paint.

With a depth of 86 cm. Positioning of the base frame from the ground: 8 cm. With spring mattress 12 cm thick.