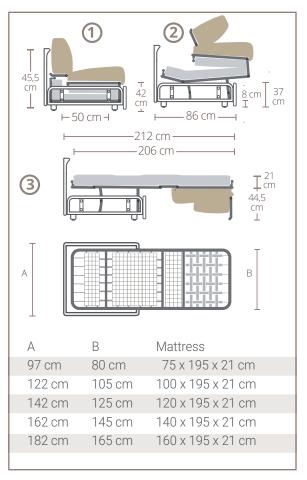

## Sofabed mechanism with back tilting opening and rolling. 21 cm thickness.

Conversion into a bed takes place in a single movement without the necessity of removing seat and back cushions. Robust, yet possesses lightweight operation and features 195 cm orthopedic weldmesh sleeping deck. It's engineered for regular use. The height of the mechanism from the ground is 42 cm.

Available with spring, foam, pocket spring (21x195cm) mattresses. **Ideal solution for both contract and domestic markets.** 

- Carefully constructed in high resistance cold rolled steel tube;
- Finished in epoxy resin, electro statically deposited, in furnace painted;
- Frame complete with bayonet fixings for easy mounting of various parts (arms-back-face-board);
- Optional: one piece back frame; two piece back frame; back frame with hollows.