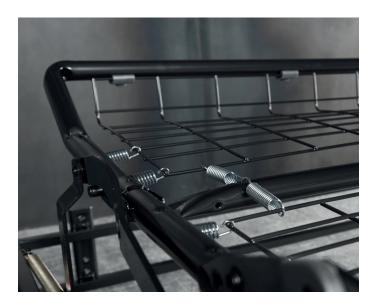

Available with spring, foam, pocket spring (21x195cm) mattresses. **Ideal solution for both contract and domestic markets.** 

- Carefully constructed in high resistance cold rolled steel tube;
- Finished in epoxy resin, electro statically deposited, in furnace painted;
- Frame complete with bayonet fixings for easy mounting of various parts (arms-back-face-board);
- Optional: one piece back frame; two piece back frame; back frame with hollows.

**VARIANTS** 

mechanism with bayonets welding back supporting cuschions back composed of a whole piece stirupps fixing frontal table