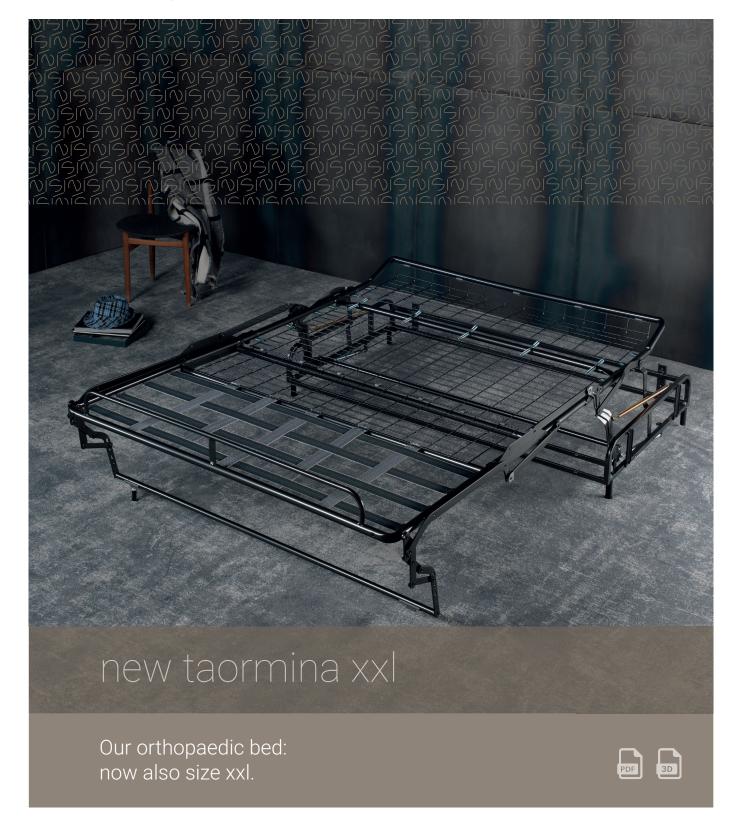

## Sofabed mechanism with back tilting opening and rolling. 21 cm thickness.

Conversion into a bed takes place in a single movement without the necessity of removing seat and back cushions. Robust, yet possesses lightweight operation and features 195 cm orthopedic weldmesh sleeping deck. It's engineered for regular use. The height of the mechanism from the ground is 42 cm.

Available with spring, foam, pocket spring (21x195cm) mattresses. **Ideal solution for both contract and domestic markets.** 

- Carefully constructed in high resistance cold rolled steel tube;
- Finished in epoxy resin, electro statically deposited, in furnace painted;
- Frame complete with bayonet fixings for easy mounting of various parts (arms-back-face-board);
- Optional: one piece back frame; two piece back frame; back frame with hollows.