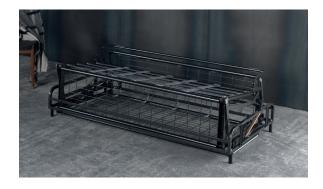

## Sofabed mechanism with back tilting opening and rolling. 21 cm thickness.

Conversion into a bed takes place in a single movement without the necessity of removing seat and back cushions. Robust, yet possesses lightweight operation and features 195 cm orthopedic weldmesh sleeping deck. It's engineered for regular use. The height of the mechanism from the ground is 42 cm.

Available with spring, foam, pocket spring (21x195cm) mattresses. **Ideal solution for both contract and domestic markets.** 

- Carefully constructed in high resistance cold rolled steel tube;
- Finished in epoxy resin, electro statically deposited, in furnace painted;
- Frame complete with bayonet fixings for easy mounting of various parts (arms-back-face-board);
- Optional: one piece back frame; two piece back frame; back frame with hollows.