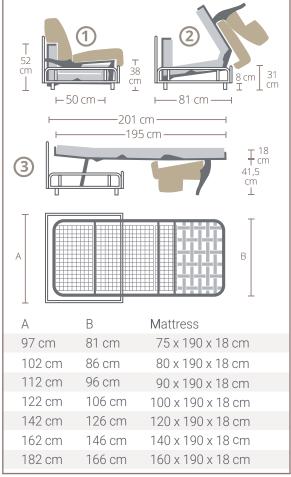

## Sofabed mechanism with back tilting opening and rolling. 18 cm thickness.

Conversion into a bed takes place in a single movement without the necessity of removing seat and back cushions. Robust, yet possesses lightweight operation and features 190 cm orthopaedic weldmesh sleeping deck. Ideal solution for both contract and domestic markets, as well as for hotels due to its unique kind with a reduced depth, when closed, of only 18 cm. Available with spring, foam, pocket spring (18x190 cm).