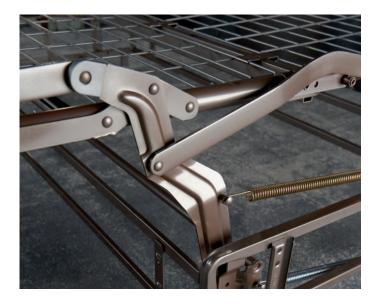

## Sofabed mechanism with back tilting opening and rolling. 18 cm thickness.

Conversion into a bed takes place in a single movement without the necessity of removing seat and back cushions. Robust, yet possesses lightweight operation and features 190 cm orthopaedic weldmesh sleeping deck. Ideal solution for both contract and domestic markets, as well as for hotels due to its unique kind with a reduced depth, when closed, of only 18 cm. Available with spring, foam, pocket spring (18x190 cm).

- Carefully constructed in **high resistance cold rolled steel** tube;
- Finished in epoxy resin, electro statically deposited, in furnace painted;
- Frame complete with bayonet fixings for easy mounting of various parts (arms-back-face-board);
- Optional: one piece back frame; two piece back frame; back frame with hollows.