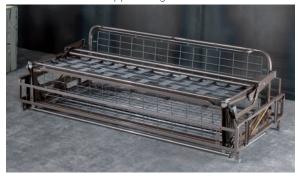

## Sofabed mechanism with back tilting opening and rolling. 18 cm thickness.

Conversion into a bed takes place in a single movement without the necessity of removing seat and back cushions. Robust, yet possesses lightweight operation and features 190 cm orthopaedic weldmesh sleeping deck. Ideal solution for both contract and domestic markets, as well as for hotels due to its unique kind with a reduced depth, when closed, of only 18 cm. Available with spring, foam, pocket spring (18x190 cm).

- Carefully constructed in **high resistance cold rolled steel** tube;
- Finished in epoxy resin, electro statically deposited, in furnace painted;
- Frame complete with bayonet fixings for easy mounting of various parts (arms-back-face-board);
- Optional: one piece back frame; two piece back frame; back frame with hollows.