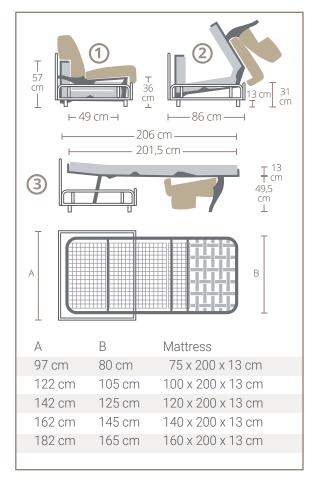

## Sofabed mechanism with back tilting opening and rolling. 13 cm thickness.

Conversion into a bed takes place in a single movement without the necessity of removing seat and back cushions. Robust, yet possesses lightweight operation and features 200 cm orthopaedic weldmesh sleeping deck. Suitable for foam, fibre, or feather back cushions. Ideal solution for both contract and domestic markets.