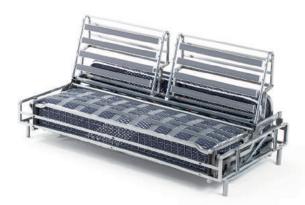

## Sofabed mechanism with back tilting opening and rolling. 13 cm thickness.

Conversion into a bed takes place in a single movement without the necessity of removing seat and back cushions. Robust, yet possesses lightweight operation and features 200 cm orthopaedic weldmesh sleeping deck. Suitable for foam, fibre, or feather back cushions. Ideal solution for both contract and domestic markets.