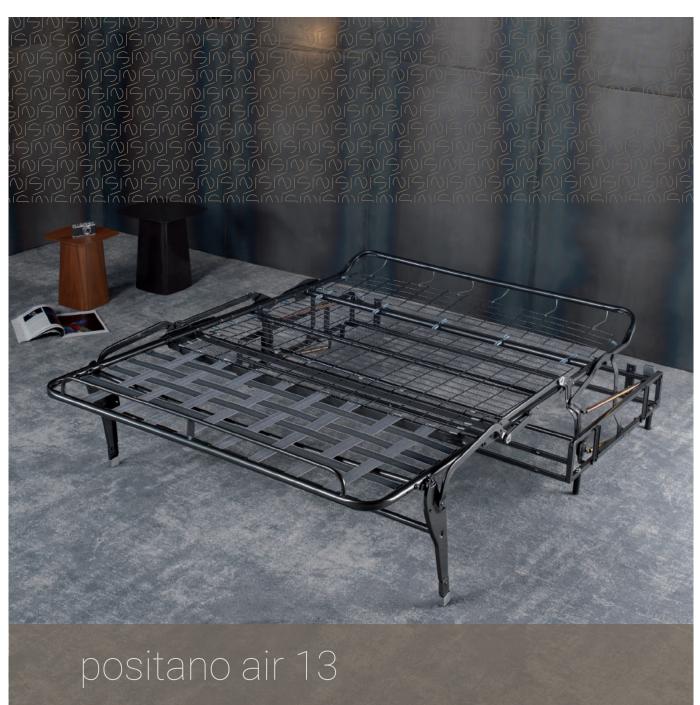

## sofabed mechanism **POSA13 |** positano air 13

Floating on a cloud, on your comfortable sofabed.

## Sofabed mechanism with back tilting opening and rolling. 13 cm thickness.

Conversion into a bed takes place in a single movement without the necessity of removing seat and back cushions. Robust, yet possesses lightweight operation and features 200 cm orthopaedic weldmesh sleeping deck. Suitable for foam, fibre, or feather back cushions. Ideal solution for both contract and domestic markets.

- Carefully constructed in **high resistance cold rolled steel** tube;
- Finished in epoxy resin, electro statically deposited, in furnace painted;
- Frame complete with **bayonet fixings for easy mounting** of various parts (arms-back-face-board);
- Optional: one piece back frame; two piece back frame; back frame with hollows.