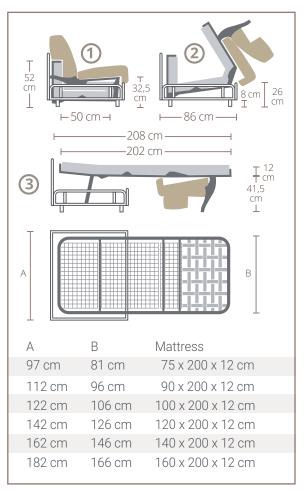

## Sofabed mechanism with back tilting opening and rolling. 12 cm thickness.

Conversion into a bed takes place in a single movement without the necessity of removing seat and back cushions.

Robust, yet possesses lightweight operation and features 200 cm orthopaedic weldmesh sleeping deck. **Ideal solution for both contract and domestic markets.** 