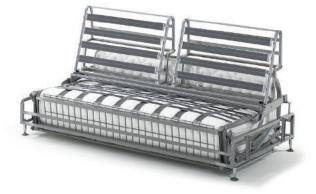

## Sofabed mechanism with back tilting opening and rolling. 12 cm thickness.

Conversion into a bed takes place in a single movement without the necessity of removing seat and back cushions.

Robust, yet possesses lightweight operation and features 200 cm orthopaedic weldmesh sleeping deck. **Ideal solution for both contract and domestic markets.** 