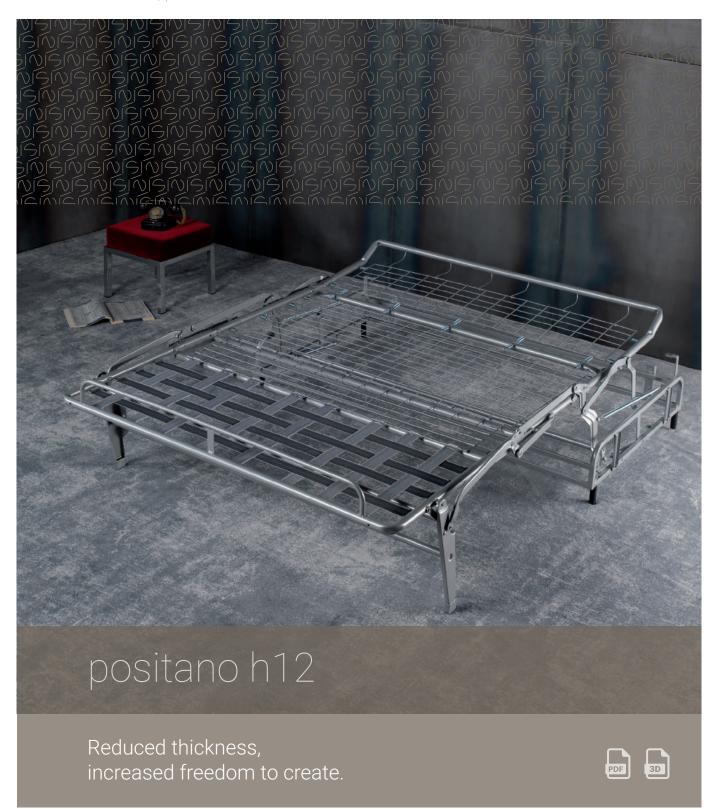

relax technology

sofabed mechanism **POSH12** | positano h12

relax technology

## sofabed mechanism **POSH12** | positano h12

## Sofabed mechanism with back tilting opening and rolling. 12 cm thickness.

Conversion into a bed takes place in a single movement without the necessity of removing seat and back cushions.

Robust, yet possesses lightweight operation and features 200 cm orthopaedic weldmesh sleeping deck. **Ideal solution for both contract and domestic markets.** 

- Carefully constructed in high resistance cold rolled steel tube;
- Finished in epoxy resin, electro statically deposited, in furnace painted;
- Frame complete with bayonet fixings for easy mounting of various parts (arms-back-face-board);
- Optional: one piece back frame; two piece back frame; back frame with hollows.