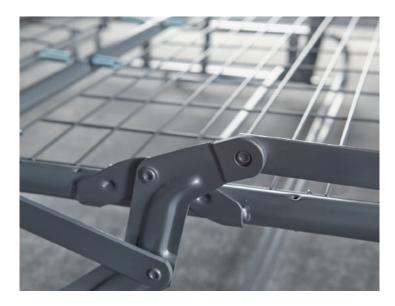

- Carefully constructed in high resistance cold rolled steel tube;
- Finished in epoxy resin, electro statically deposited, in furnace painted;
- Frame complete with bayonet fixings for easy mounting of various parts (arms-back-face-board);
- Optional: one piece back frame; two piece back frame; back frame with hollows.

**VARIANTS** 

mechanism with bayonets welding back supporting cuschions back composed of a whole piece stirupps fixing frontal table

certified 5000 opening cycles