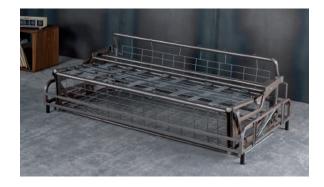

## Sofabed mechanism with back tilting opening and rolling. 21 cm thickness.

Conversion into a bed takes place in a single movement without the necessity of removing seat and back cushions. Robust, yet possesses lightweight operation and features 200 cm orthopedic weldmesh sleeping deck. It's engineered for regular use. The height of the mechanism from the ground is 42 cm.

**VARIANTS** 

mechanism with bayonets welding back supporting cuschions back composed of a whole piece stirupps fixing frontal table