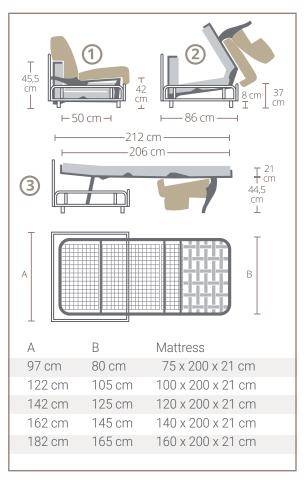

## Sofabed mechanism with back tilting opening and rolling. 21 cm thickness.

Conversion into a bed takes place in a single movement without the necessity of removing seat and back cushions. Robust, yet possesses lightweight operation and features 200 cm orthopedic weldmesh sleeping deck. It's engineered for regular use. The height of the mechanism from the ground is 42 cm.

Available with spring, foam, pocket spring (21x200 cm) mattresses. **Ideal solution for both contract and domestic markets.** 

- Carefully constructed in high resistance cold rolled steel tube;
- Finished in epoxy resin, electro statically deposited, in furnace painted;
- Frame complete with bayonet fixings for easy mounting of various parts (arms-back-face-board);
- Optional: one piece back frame; two piece back frame; back frame with hollows.