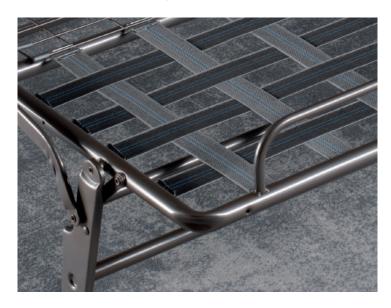

## Sofabed mechanism with back tilting opening and rolling. 21 cm thickness.

Conversion into a bed takes place in a single movement without the necessity of removing seat and back cushions. Robust, yet possesses lightweight operation and features 200 cm orthopedic weldmesh sleeping deck. It's engineered for regular use. The height of the mechanism from the ground is 42 cm.

Available with spring, foam, pocket spring (21x200 cm) mattresses. **Ideal solution for both contract and domestic markets.** 

- Carefully constructed in high resistance cold rolled steel tube;
- Finished in epoxy resin, electro statically deposited, in furnace painted;
- Frame complete with bayonet fixings for easy mounting of various parts (arms-back-face-board);
- Optional: one piece back frame; two piece back frame; back frame with hollows.