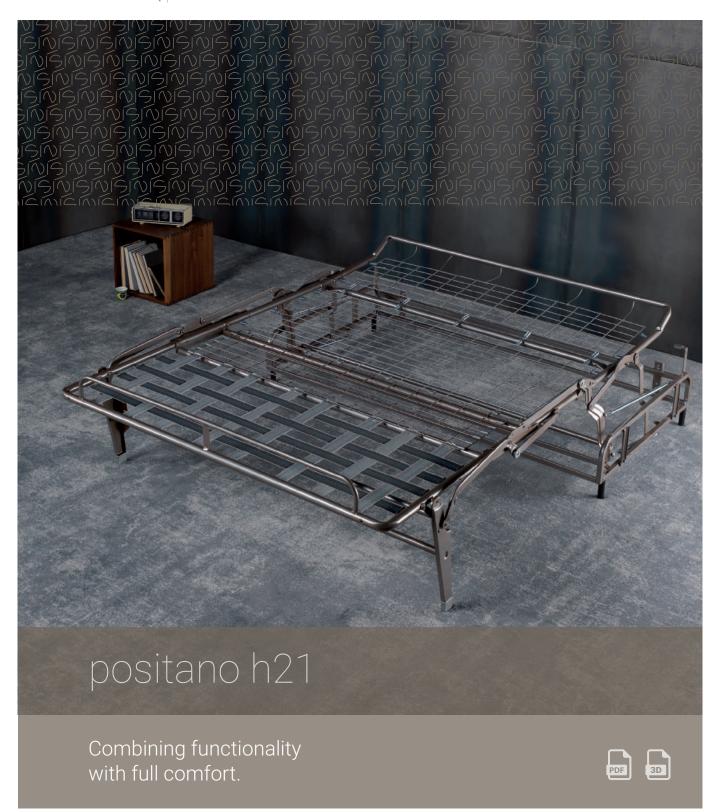

## Sofabed mechanism with back tilting opening and rolling. 21 cm thickness.

Conversion into a bed takes place in a single movement without the necessity of removing seat and back cushions. Robust, yet possesses lightweight operation and features 200 cm orthopedic weldmesh sleeping deck. It's engineered for regular use. The height of the mechanism from the ground is 42 cm.

Available with spring, foam, pocket spring (21x200 cm) mattresses. **Ideal solution for both contract and domestic markets.** 

- Carefully constructed in high resistance cold rolled steel tube;
- Finished in epoxy resin, electro statically deposited, in furnace painted;
- Frame complete with bayonet fixings for easy mounting of various parts (arms-back-face-board);
- Optional: one piece back frame; two piece back frame; back frame with hollows.