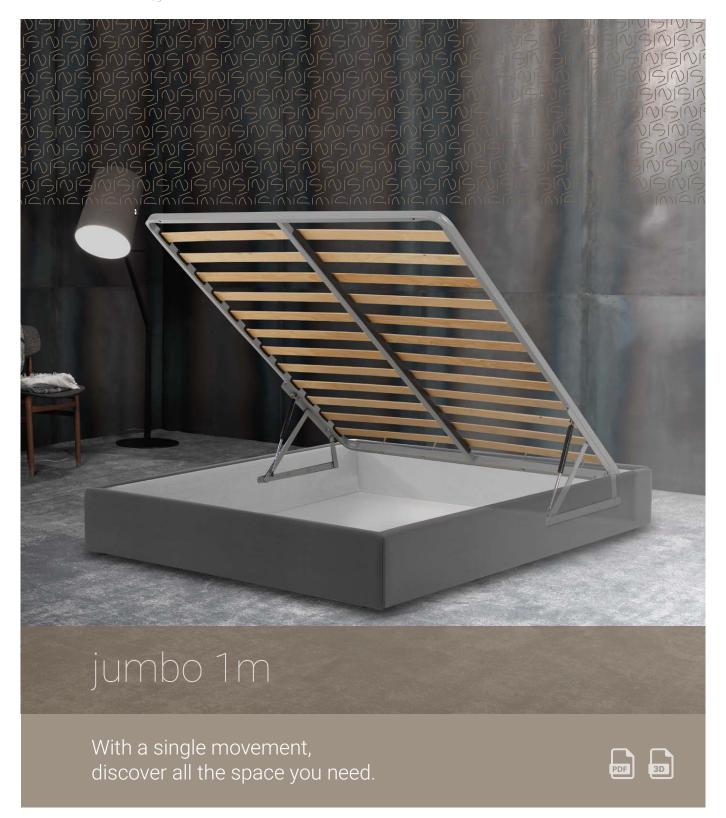

relax technology

sofabed mechanism **JUM01** | jumbo 1m

relax technology

sofabed mechanism **JUM01** | jumbo 1m

Bed mechanism with lifting appliances and orthopaedic slats in beech, with a single central crossbar.

The structure has made of high-strength metal bars, powder painted. This bed mechanism has a lifting system that, through the gas springs, allows an opening with a single movement, a compass rotation, placing the bed surface 55° inclined from the floor.

The dimensions of mechanism are minimum, and **the underlying storage compartment will be better accessible and capacious**, for a very good result of comfort and praticability.