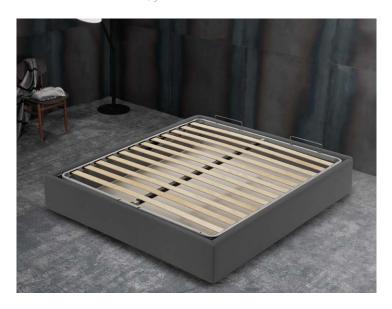

relax technology

sofabed mechanism **JUM01** | jumbo 1m

relax technology

sofabed mechanism **JUM01** | jumbo 1m

Bed mechanism with lifting appliances and orthopaedic slats in beech, with a single central crossbar.

The dimensions of mechanism are minimum, and **the underlying storage compartment will be better accessible and capacious**, for a very good result of comfort and praticability.