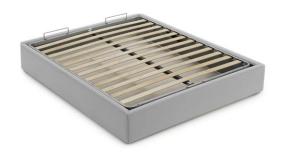

relax technology

sofabed mechanism **JUM01** | jumbo 1m

relax technology

sofabed mechanism **JUM01** | jumbo 1m

Bed mechanism with lifting appliances and orthopaedic slats in beech, with a single central crossbar.

The dimensions of mechanism are minimum, and **the underlying storage compartment will be better accessible and capacious**, for a very good result of comfort and praticability.