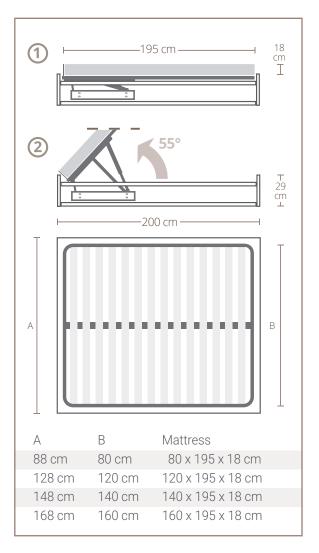

The structure has made of high-strength metal bars, powder painted. This bed mechanism has a lifting system that, through the gas springs, allows an opening with a single movement, a compass rotation, placing the bed surface 55° inclined from the floor.

The dimensions of mechanism are minimum, and **the underlying storage compartment will be better accessible and capacious**, for a very good result of comfort and praticability.