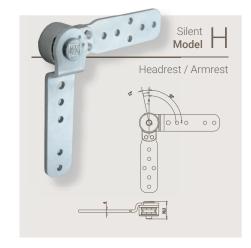

# Silent Series

### Silent Series

#### hidden & silent

The Silent Series mechanisms works its magic without disturbing sounds.

#### continuous movement

It's a no-pitch, no-shutter system: the movement is always smooth and pleasant.

# precise regulation

The system is not constrained by any type of pitches, allowing to a more precise regulation than traditional mechanisms.