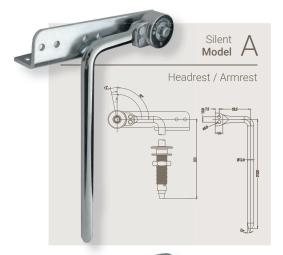

#### hidden & silent

The Silent Series mechanisms works its magic without disturbing sounds.

#### continuous movement

It's a no-pitch, no-shutter system: the movement is always smooth and pleasant.

# precise regulation

The system is not constrained by any type of pitches, allowing to a more precise regulation than traditional mechanisms.