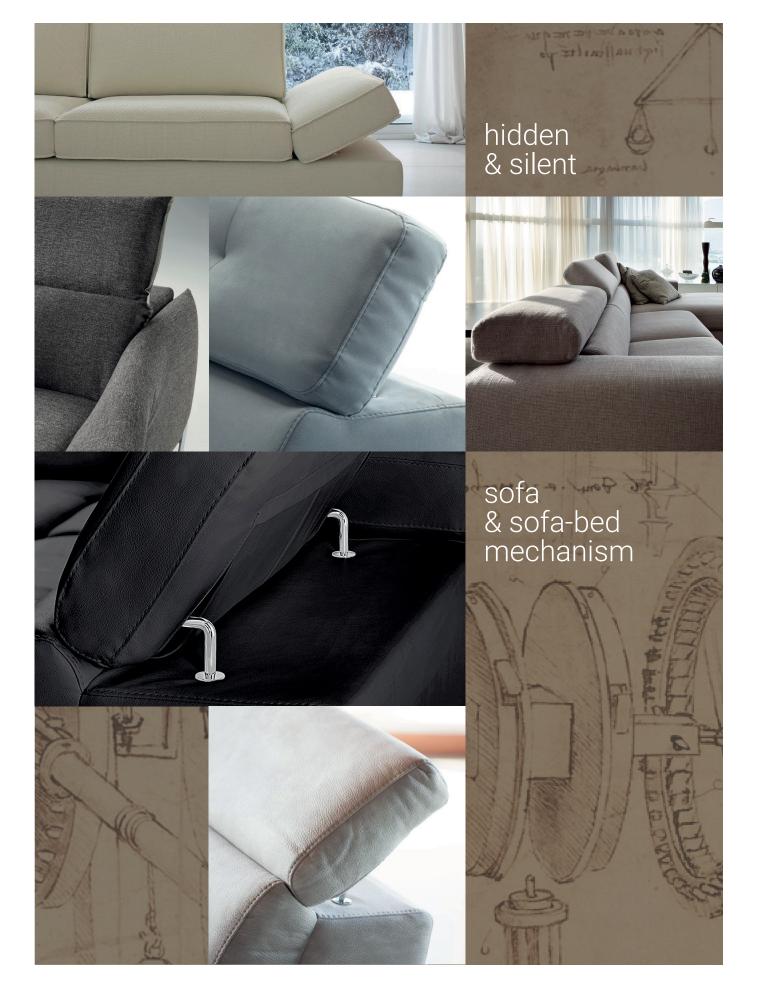

#### hidden & silent

The Silent Series mechanisms works its magic without disturbing sounds.

#### continuous movement

It's a no-pitch, no-shutter system: the movement is always smooth and pleasant.

# precise regulation

The system is not constrained by any type of pitches, allowing to a more precise regulation than traditional mechanisms.

## heavy duty tests

A very resistant mechanism, tested under stress conditions at over 400 N/m.

The firm was founded in 1972 in Forli, Italy, as an artisanal company and in a short time it became an household name among the Italian upholstery companies for the quality and originality of its products.