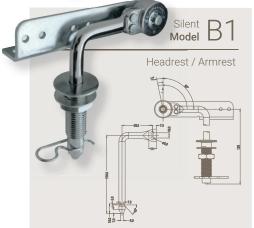

#### hidden & silent

The Silent Series mechanisms works its magic without disturbing sounds.

#### continuous movement

It's a no-pitch, no-shutter system: the movement is always smooth and pleasant.

# precise regulation

The system is not constrained by any type of pitches, allowing to a more precise regulation than traditional mechanisms.